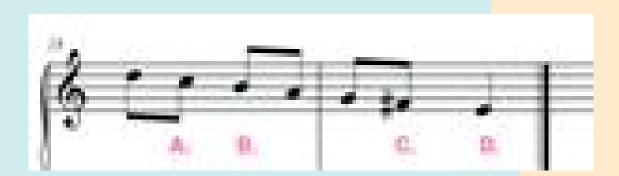

#### QUESTION I-CHOOSE THE INCORRECT NOTE BEING PLAYED IN THE FOLLOWING PASSAGE.

Β.

Α.

С.

or

D.