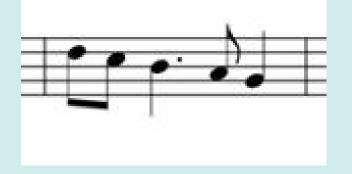

#### **QUESTION H-**

#### IS THE RHYTHM YOU HEAR THE SAME OR DIFFERENT AS THE ONE SHOWN?

a. Same

b. Different