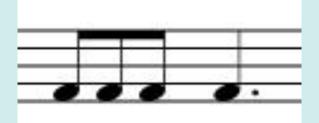

#### **QUESTION G-**

#### IS THE RHYTHM YOU HEAR THE SAME OR DIFFERENT AS THE ONE SHOWN?

a. Same

b. Different