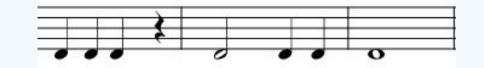

# Question F- Is this melody going up, down or staying the same?

(answer on the online test)

- A. Up
- B. Down
- C. The same

Question G: Is this rhythm the same or different than the one you hear?

A. Same