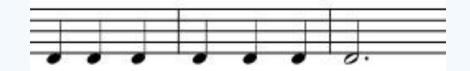

### Question C: Is the second note higher, lower or the same?

A. Higher

B. Lower

C. Same