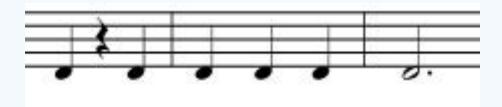

B. Different

Question H: Is this rhythm the same or different than the one you hear?

A. Same

B. Different